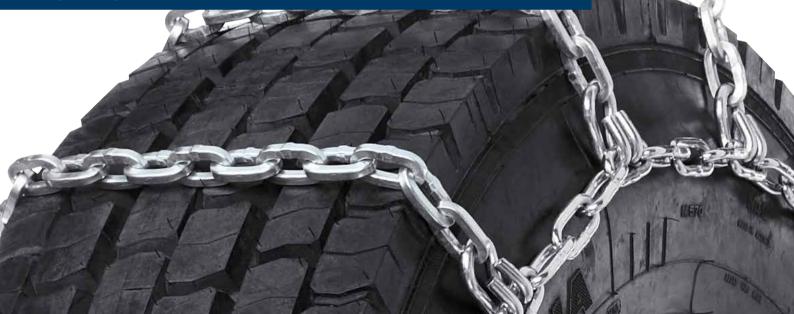

## pewag ladder chains without camlocks pewag studded ladder chains without camlocks