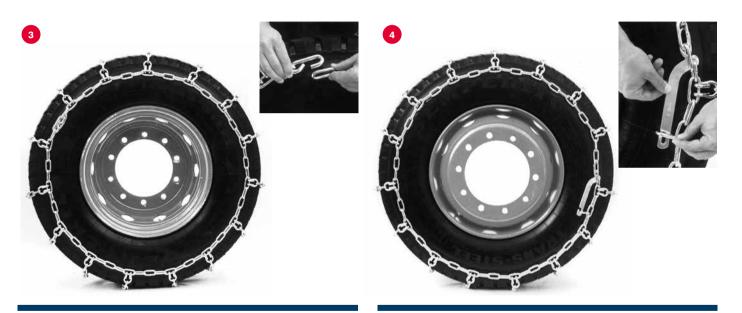

Close chain ends, beginning with the inside hook (see magnifier).

Then tighten the outside chain and close it by means of the tension lever.

Please read the vehicle manufacturer's manual and enclosed precaution instructions carefully.