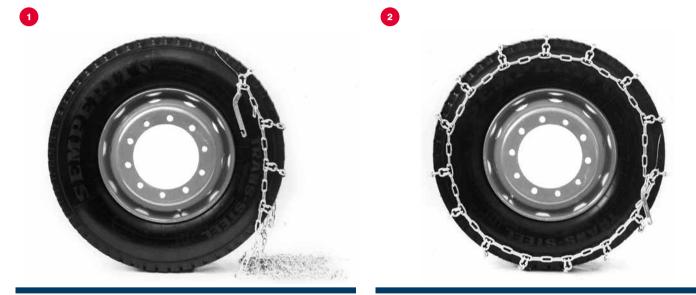

## **Mounting instruction**

Hang the chain into the tire thread by means of the enclosed mounting cable.

Drive forward one full turn of the wheel, check successful mounting of the chain and remove mounting cable.